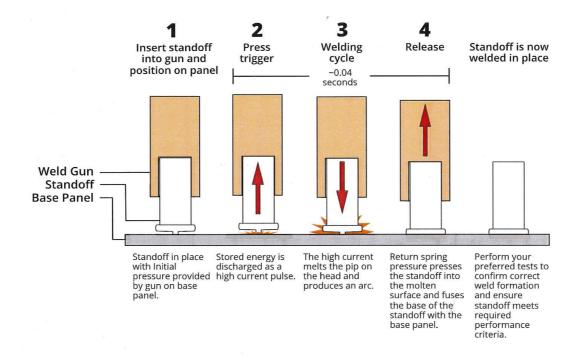

## Capacitor Discharge (CD) Weld Studs Installation And Materials Compatilbilty

| Weldability Cross Reference |                       |                 |              |              |
|-----------------------------|-----------------------|-----------------|--------------|--------------|
| Base Panel                  | CS Weld Stud Material |                 |              |              |
| Material                    | Mild Steel            | Stainless Steel | Aluminium    | Brass        |
| Low Carbon Mild Steel       | Good                  | Good            | Not Weldable | Good         |
| Steel Up To 0.6% Carbon     | Fair                  | Good            | Not Weldable | Good         |
| Austenitic Stainless Steel  | Good                  | Good            | Not Weldable | Fair         |
| Zinc Coated Steel           | Fair                  | Fair            | Not Weldable | Good         |
| Electro Galvanised Steel    | Fair                  | Fair            | Not Weldable | Good         |
| Hot Rolled Steel            | Fair                  | Fair            | Not Weldable | Fair         |
| Aluminium Alloy             | Not Weldable          | Not Weldable    | Good         | Not Weldable |
| Pure Aluminium              | Not Weldable          | Not Weldable    | Good         | Not Weldable |
| Lead Free Brass             | Good                  | Fair            | Not Weldable | Good         |
| Leaded Brass                | Not Weldable          | Not Weldable    | Not Weldable | Not Weldable |
| Lead Free Copper            | Fair                  | Fair            | Not Weldable | Good         |